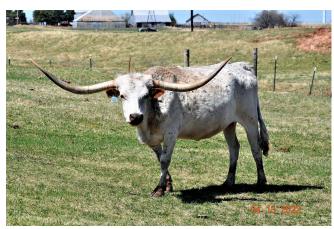

## **RM Emily's Tari PAT 796**

Date of Birth: 05/15/2013 **Registration 1:** ITLA 263412 Registration 2: CI311367

Sale Price:

Breeder: Red McCombs Ranches of Texas

Owner: **B4 Cattle Company** 

A daughter of Touchdown of RM, Emily is a 3/4 sister to 3S Tari's TD (100 TTT on 7/21/2021) and a FULL sister to RM Awesome PAT 569 (88.5 TTT on 3/5/2021. Genetic gold mine!

**Total Horn:** 77.5625 on 11/08/2020 TTT:

68.0000 on 11/08/2020

RM Emily's Tari PAT 796

Courtesy of B4 Cattle Company

SUPER BOWL

**SUPERMAN** 

Bouncer Blend

VJ TOMMIE (AKA UNLIMITED)