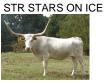

## **B4 AMARILLO 251**

**B4 AMARILLO 251** 

Date of Birth: 05/24/2022 Registration 1: Pending

Breeder: **B4 Cattle Company** Owner: **B4 Cattle Company** 

Diluted Dun Brindle bull by the late LL Red Escalante, a triple bronze HSC bull. His grandsire, RR Escondido Red is already a longhorn legend. Escondido Red currently ranks second in Total Horn for the breed among bulls with 115" of total horn according to Gallery of Horns by Arrowhead Cattle Company and his great, great, grandmother the Legendary Bob Loomis BL Rio Catchit cow. Bottom side goes back to Pace Cattle Company's



Courtesy of Vickie Downing





RJF GINGER SNAP

WBAR Golden Rule

COWBOY UP CHEX

RR Red Clover



RHF PISTOL PETE







PCC SILVER BULLET



PCC ECLIPSE





Toast to Stars







**B4 GOLDEN STARLET**