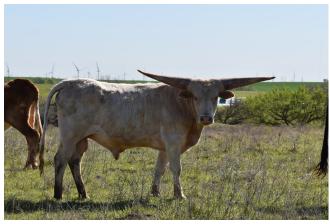

## **B4 AMARILLO 251**

**B4 AMARILLO 251** 

Date of Birth: 05/24/2022 Registration 1: Pending

Breeder: **B4 Cattle Company** Owner: **B4 Cattle Company** 

Diluted Dun Brindle bull by the late LL Red Escalante, a triple bronze HSC bull. His grandsire, RR Escondido Red is already a longhorn legend. Escondido Red currently ranks second in Total Horn for the breed among bulls with 115" of total horn according to Gallery of Horns by Arrowhead Cattle Company and his great, great, grandmother the Legendary Bob Loomis BL Rio Catchit cow. Bottom side goes back to Pace Cattle Company's