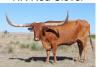

## **B4 AMARILLO 251**

**B4 AMARILLO 251** 

Date of Birth: 05/24/2022 Registration 1: Pending

Breeder: **B4 Cattle Company** Owner: **B4 Cattle Company** 

Diluted Dun Brindle bull by the late LL Red Escalante, a triple bronze HSC bull. His grandsire, RR Escondido Red is already a longhorn legend. Escondido Red currently ranks second in Total Horn for the breed among bulls with 115" of total horn according to Gallery of Horns by Arrowhead Cattle Company and his great, great, grandmother the Legendary Bob Loomis BL Rio Catchit cow. Bottom side goes back to Pace Cattle Company's